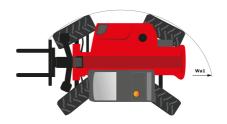

## MT 1840

Telehandlers

| Capacities                           | Metric                                         |
|--------------------------------------|------------------------------------------------|
| Max. capacity                        | 4000 kg                                        |
| Max. lift height                     | 17.55 m                                        |
| Max. reach                           | 13.08 m                                        |
| Bucket breakout force                | 8150 daN                                       |
| Weight and dimensions                |                                                |
| l2 - Overall length of fork carriage | 6.27 m                                         |
| b1 - Overall width                   | 2.42 m                                         |
| h17 - Overall height                 | 2.50 m                                         |
| y - Wheelbase                        | 3.07 m                                         |
| m4 - Ground clearance                | 0.42 m                                         |
| b4 - Overall cab width               | 0.89 m                                         |
| a4 - Tilt-up angle                   | 12 °                                           |
| a5 - Tilt-down angle                 | 114 °                                          |
| Wa1 - Frame outer turning radius     | 4.01 m                                         |
| Unladen weight (with forks)          | 11800 kg                                       |
|                                      |                                                |
| Standard tyres Standard forks        | Pneumatic 4200-425-450                         |
| Performances                         | 1200x125x50                                    |
| Lifting                              | 16 s                                           |
| Lowering                             | 10 S                                           |
| -                                    | 16 s                                           |
| Telescope extension                  | 13 s                                           |
| Retracting the telescope             |                                                |
| Scoop                                | 4 s                                            |
| Dump                                 | 4 s                                            |
| Engine                               | P. dies                                        |
| Brand                                | Perkins                                        |
| Environmental standards              | Stage IV / Tier 4 Final                        |
| Model                                | 854F-E34TA                                     |
| Power                                | 100 hp / 75 kW                                 |
| Max. torque                          | 430 Nm at 1400 rpm                             |
| Laden drawbar pull                   | 7300 daN                                       |
| Transmission                         |                                                |
| Type                                 | Torque Converter                               |
| Number of gears (forward/reverse)    | 4/4                                            |
| Parking brake                        | Automatic negative parking brake               |
| Service brake                        | Oil-Immersed Multi-Discs on Front & Rear Axles |
| Hydraulics                           |                                                |
| Type of pump                         | Gear pump                                      |
| Hydraulic flow rate - Pressure       | 170 l/min - 270 bar                            |
| Tank capacities                      |                                                |
| Engine oil                           | 135 l                                          |
| Hydraulic oil                        | 135 l                                          |
| Fuel                                 | 140 l                                          |
| Noise & vibration                    |                                                |
| Noise at driving position (LpA)      | 78 dB(A)                                       |
| Noise to environment (LwA)           | 103 dB(A)                                      |
| Vibration on hands/arms              | <2.5 m/s²                                      |
| Miscellaneous                        |                                                |
| Steering wheels / Driving wheels     | 4/4                                            |
| Safety                               | Standard EN 15000<br>Cab ROPS - FOPS Level 2   |
| Controls                             | JSM                                            |
| COTICIOIS                            | JOIN                                           |