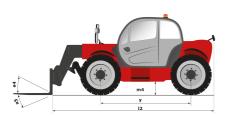

## MT 1840

Telehandlers

| Capacities                           | Metric                                         |
|--------------------------------------|------------------------------------------------|
| Max. capacity                        | 4000 kg                                        |
| Max. lift height                     | 17.55 m                                        |
| Max. reach                           | 13.08 m                                        |
| Bucket breakout force                | 8150 daN                                       |
| Weight and dimensions                |                                                |
| l2 - Overall length of fork carriage | 6.27 m                                         |
| b1 - Overall width                   | 2.42 m                                         |
| h17 - Overall height                 | 2.50 m                                         |
| y - Wheelbase                        | 3.07 m                                         |
| m4 - Ground clearance                | 0.42 m                                         |
| b4 - Overall cab width               | 0.89 m                                         |
| a4 - Tilt-up angle                   | 12 °                                           |
| a5 - Tilt-down angle                 | 114 °                                          |
| Wa1 - Frame outer turning radius     | 4.01 m                                         |
| Unladen weight (with forks)          | 11800 kg                                       |
|                                      |                                                |
| Standard tyres Standard forks        | Pneumatic 4200-425-450                         |
| Performances                         | 1200x125x50                                    |
| Lifting                              | 16 s                                           |
| Lowering                             | 10 S                                           |
| -                                    | 16 s                                           |
| Telescope extension                  | 13 s                                           |
| Retracting the telescope             |                                                |
| Scoop                                | 4 s                                            |
| Dump                                 | 4 s                                            |
| Engine                               | P. dies                                        |
| Brand                                | Perkins                                        |
| Environmental standards              | Stage IV / Tier 4 Final                        |
| Model                                | 854F-E34TA                                     |
| Power                                | 100 hp / 75 kW                                 |
| Max. torque                          | 430 Nm at 1400 rpm                             |
| Laden drawbar pull                   | 7300 daN                                       |
| Transmission                         |                                                |
| Type                                 | Torque Converter                               |
| Number of gears (forward/reverse)    | 4/4                                            |
| Parking brake                        | Automatic negative parking brake               |
| Service brake                        | Oil-Immersed Multi-Discs on Front & Rear Axles |
| Hydraulics                           |                                                |
| Type of pump                         | Gear pump                                      |
| Hydraulic flow rate - Pressure       | 170 l/min - 270 bar                            |
| Tank capacities                      |                                                |
| Engine oil                           | 135 l                                          |
| Hydraulic oil                        | 135 l                                          |
| Fuel                                 | 140 l                                          |
| Noise & vibration                    |                                                |
| Noise at driving position (LpA)      | 78 dB(A)                                       |
| Noise to environment (LwA)           | 103 dB(A)                                      |
| Vibration on hands/arms              | <2.5 m/s²                                      |
| Miscellaneous                        |                                                |
| Steering wheels / Driving wheels     | 4/4                                            |
| Safety                               | Standard EN 15000<br>Cab ROPS - FOPS Level 2   |
| Controls                             | JSM                                            |
| COTICIOIS                            | JOIN                                           |