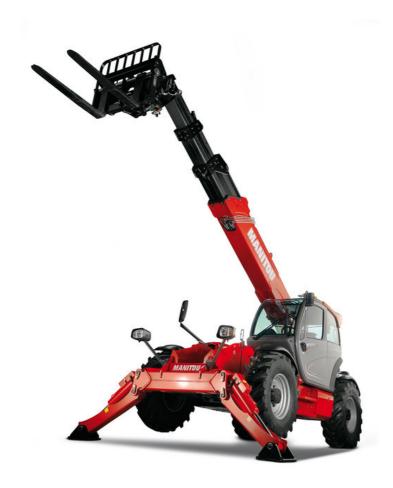

## **Technical sheet**

## MT 1840

Telehandlers

| Capacities                           | Metric                                         |
|--------------------------------------|------------------------------------------------|
| Max. capacity                        | 4000 kg                                        |
| Max. lift height                     | 17.55 m                                        |
| Max. reach                           | 13.08 m                                        |
| Bucket breakout force                | 8150 daN                                       |
| Weight and dimensions                |                                                |
| l2 - Overall length of fork carriage | 6.27 m                                         |
| b1 - Overall width                   | 2.42 m                                         |
| h17 - Overall height                 | 2.50 m                                         |
| y - Wheelbase                        | 3.07 m                                         |
| m4 - Ground clearance                | 0.42 m                                         |
| b4 - Overall cab width               | 0.89 m                                         |
| a4 - Tilt-up angle                   | 12 °                                           |
| a5 - Tilt-down angle                 | 114 °                                          |
| Wa1 - Frame outer turning radius     | 4.01 m                                         |
| Unladen weight (with forks)          | 11800 kg                                       |
|                                      |                                                |
| Standard tyres Standard forks        | Pneumatic 4200-425-450                         |
| Performances                         | 1200x125x50                                    |
| Lifting                              | 16 s                                           |
| Lowering                             | 10 S                                           |
| -                                    | 16 s                                           |
| Telescope extension                  | 13 s                                           |
| Retracting the telescope             |                                                |
| Scoop                                | 4 s                                            |
| Dump                                 | 4 s                                            |
| Engine                               | P. dies                                        |
| Brand                                | Perkins                                        |
| Environmental standards              | Stage IV / Tier 4 Final                        |
| Model                                | 854F-E34TA                                     |
| Power                                | 100 hp / 75 kW                                 |
| Max. torque                          | 430 Nm at 1400 rpm                             |
| Laden drawbar pull                   | 7300 daN                                       |
| Transmission                         |                                                |
| Type                                 | Torque Converter                               |
| Number of gears (forward/reverse)    | 4/4                                            |
| Parking brake                        | Automatic negative parking brake               |
| Service brake                        | Oil-Immersed Multi-Discs on Front & Rear Axles |
| Hydraulics                           |                                                |
| Type of pump                         | Gear pump                                      |
| Hydraulic flow rate - Pressure       | 170 l/min - 270 bar                            |
| Tank capacities                      |                                                |
| Engine oil                           | 135 l                                          |
| Hydraulic oil                        | 135 l                                          |
| Fuel                                 | 140 l                                          |
| Noise & vibration                    |                                                |
| Noise at driving position (LpA)      | 78 dB(A)                                       |
| Noise to environment (LwA)           | 103 dB(A)                                      |
| Vibration on hands/arms              | <2.5 m/s²                                      |
| Miscellaneous                        |                                                |
| Steering wheels / Driving wheels     | 4/4                                            |
| Safety                               | Standard EN 15000<br>Cab ROPS - FOPS Level 2   |
| Controls                             | JSM                                            |
| COTICIOIS                            | JOIN                                           |