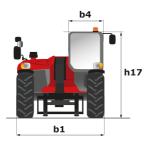

## MT 1840

Telehandlers

| Capacities                           | Metric                                         |
|--------------------------------------|------------------------------------------------|
| Max. capacity                        | 4000 kg                                        |
| Max. lift height                     | 17.55 m                                        |
| Max. reach                           | 13.08 m                                        |
| Bucket breakout force                | 8150 daN                                       |
| Weight and dimensions                |                                                |
| l2 - Overall length of fork carriage | 6.27 m                                         |
| b1 - Overall width                   | 2.42 m                                         |
| h17 - Overall height                 | 2.50 m                                         |
| y - Wheelbase                        | 3.07 m                                         |
| m4 - Ground clearance                | 0.42 m                                         |
| b4 - Overall cab width               | 0.89 m                                         |
| a4 - Tilt-up angle                   | 12 °                                           |
| a5 - Tilt-down angle                 | 114 °                                          |
| Wa1 - Frame outer turning radius     | 4.01 m                                         |
| Unladen weight (with forks)          | 11800 kg                                       |
|                                      |                                                |
| Standard tyres Standard forks        | Pneumatic 4200-425-450                         |
| Performances                         | 1200x125x50                                    |
| Lifting                              | 16 s                                           |
| Lowering                             | 10 S                                           |
| -                                    | 16 s                                           |
| Telescope extension                  | 13 s                                           |
| Retracting the telescope             |                                                |
| Scoop                                | 4 s                                            |
| Dump                                 | 4 s                                            |
| Engine                               | P. dies                                        |
| Brand                                | Perkins                                        |
| Environmental standards              | Stage IV / Tier 4 Final                        |
| Model                                | 854F-E34TA                                     |
| Power                                | 100 hp / 75 kW                                 |
| Max. torque                          | 430 Nm at 1400 rpm                             |
| Laden drawbar pull                   | 7300 daN                                       |
| Transmission                         |                                                |
| Type                                 | Torque Converter                               |
| Number of gears (forward/reverse)    | 4/4                                            |
| Parking brake                        | Automatic negative parking brake               |
| Service brake                        | Oil-Immersed Multi-Discs on Front & Rear Axles |
| Hydraulics                           |                                                |
| Type of pump                         | Gear pump                                      |
| Hydraulic flow rate - Pressure       | 170 l/min - 270 bar                            |
| Tank capacities                      |                                                |
| Engine oil                           | 135 l                                          |
| Hydraulic oil                        | 135 l                                          |
| Fuel                                 | 140 l                                          |
| Noise & vibration                    |                                                |
| Noise at driving position (LpA)      | 78 dB(A)                                       |
| Noise to environment (LwA)           | 103 dB(A)                                      |
| Vibration on hands/arms              | <2.5 m/s²                                      |
| Miscellaneous                        |                                                |
| Steering wheels / Driving wheels     | 4/4                                            |
| Safety                               | Standard EN 15000<br>Cab ROPS - FOPS Level 2   |
| Controls                             | JSM                                            |
| COTICIOIS                            | JOIN                                           |